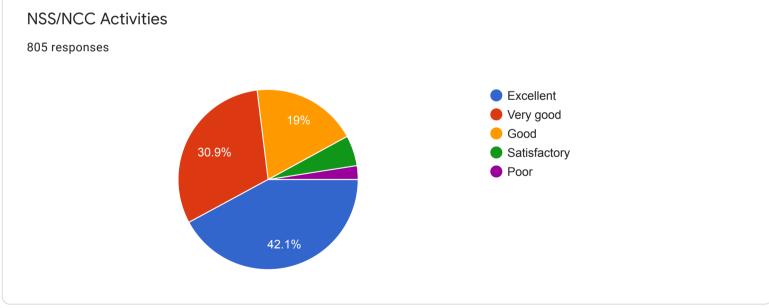

|    |
| Nothing                                                                                                        |    |
| Nill                                                                                                           |    |
| No suggestions                                                                                                 |    |
| None                                                                                                           |    |
| Very good                                                                                                      | •  |
| Student's Feedback( (About College))                                                                           |    |

































| General Opinion About the College |   |
|-----------------------------------|---|
| 688 responses                     |   |
| Good                              |   |
| Very good                         |   |
| Good                              |   |
| Excellent                         |   |
| Satisfactory                      |   |
| Excellent                         |   |
| Good college                      |   |
| Very good                         |   |
| Nice                              | • |
|                                   |   |

Feedback at the end of the semester