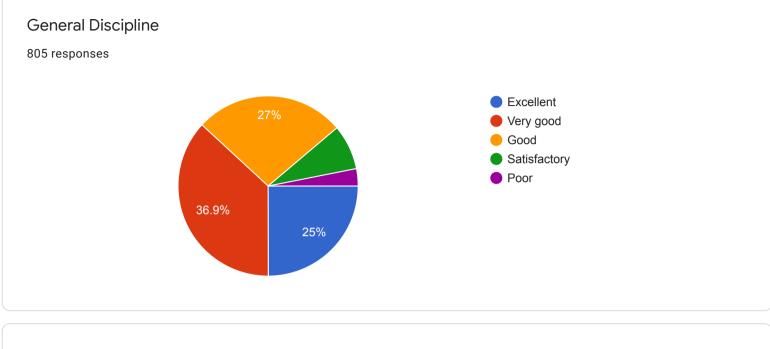

|    |
| Nothing                                                                                                        |    |
| Nill                                                                                                           |    |
| No suggestions                                                                                                 |    |
| None                                                                                                           |    |
| Very good                                                                                                      | •  |
| Student's Feedback( (About College))                                                                           |    |

































| General Opinion About the College |   |
|-----------------------------------|---|
| 688 responses                     |   |
| Good                              |   |
| Very good                         |   |
| Good                              |   |
| Excellent                         |   |
| Satisfactory                      |   |
| Excellent                         |   |
| Good college                      |   |
| Very good                         |   |
| Nice                              | • |
|                                   |   |

Feedback at the end of the semester