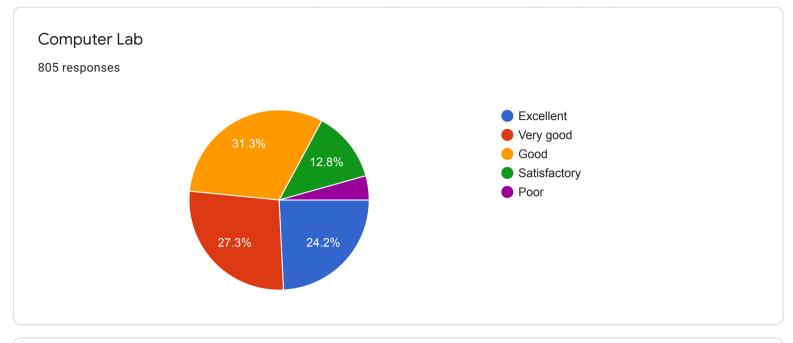

| General Opinion About the College |   |
|-----------------------------------|---|
| 688 responses                     |   |
| Good                              |   |
| Very good                         |   |
| Good                              |   |
| Excellent                         |   |
| Satisfactory                      |   |
| Excellent                         |   |
| Good college                      |   |
| Very good                         |   |
| Nice                              | • |
|                                   |   |