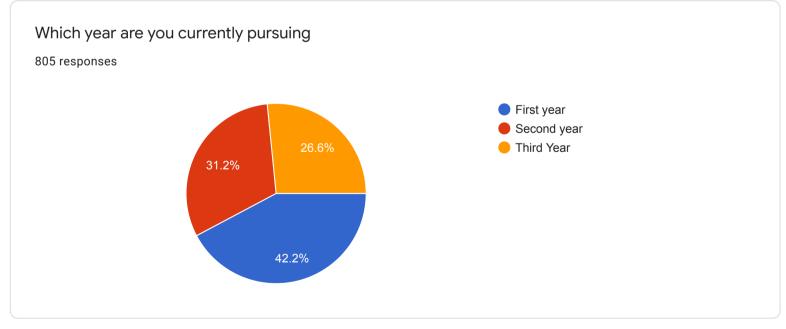

| Pavanatma College, Murickassery (                                    | (Students satisfaction sur |                     |
|----------------------------------------------------------------------|----------------------------|---------------------|
|                                                                      | Questions Responses 805    |                     |
| 805 responses                                                        |                            | <b>t</b> :          |
|                                                                      | Not a                      | accepting responses |
| <b>Message for respondents</b><br>This form is no longer accepting r | esponses                   |                     |
| Summary                                                              | Question                   | Individual          |
| Who has responded?                                                   |                            |                     |
| Email                                                                |                            | ^                   |
| gokulgirishidk@gmail.com<br>gokulgirishidk@gmail.com (1)             |                            |                     |
| delnageorge86@gmail.com                                              |                            |                     |