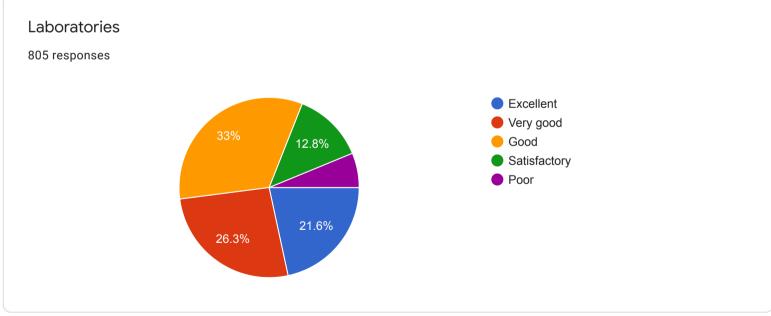

| General Opinion About the College |   |
|-----------------------------------|---|
| 688 responses                     |   |
| Good                              |   |
| Very good                         |   |
| Good                              |   |
| Excellent                         |   |
| Satisfactory                      |   |
| Excellent                         |   |
| Good college                      |   |
| Very good                         |   |
| Nice                              | • |
|                                   |   |