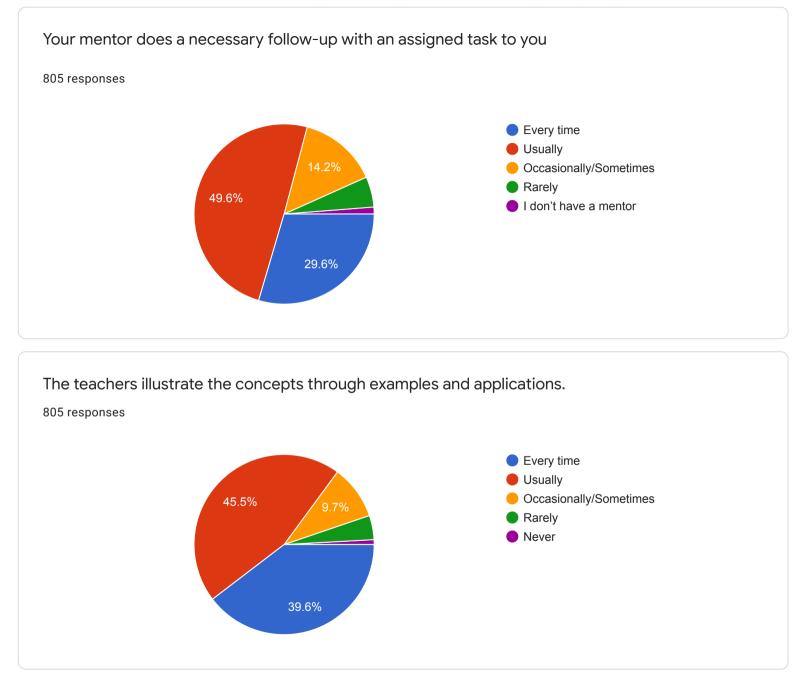

|                            |                     |
| Email                                                                |                            | ^                   |
| gokulgirishidk@gmail.com<br>gokulgirishidk@gmail.com (1)             |                            |                     |
| delnageorge86@gmail.com                                              |                            |                     |

| _ |   |   | ٠ | i |
|---|---|---|---|---|
| - | m | 2 | н | I |
| _ |   | a | L | I |

anjusudha136@gmail.com

kochumartin@gail.com

kochumartin@gail.com (1)

ajeesha121212@gmail.com



 $\mathbf{v}$ 























The teaching and mentoring process in your institution facilitates you in cognitive, social and emotional growth. 805 responses





















| Give three observation / suggestions to improve the overall teaching – learning experience in you institution. | ır |
|----------------------------------------------------------------------------------------------------------------|----|
| 805 responses                                                                                                  |    |
| Good                                                                                                           |    |
| Nil                                                                                                            |    |
| No                                                                                                             |    |
| Nothing