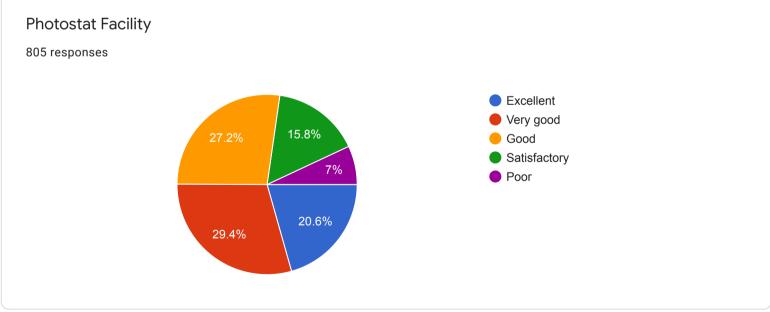

| General Opinion About the College |   |
|-----------------------------------|---|
| 688 responses                     |   |
| Good                              |   |
| Very good                         |   |
| Good                              |   |
| Excellent                         |   |
| Satisfactory                      |   |
| Excellent                         |   |
| Good college                      |   |
| Very good                         |   |
| Nice                              | • |
|                                   |   |