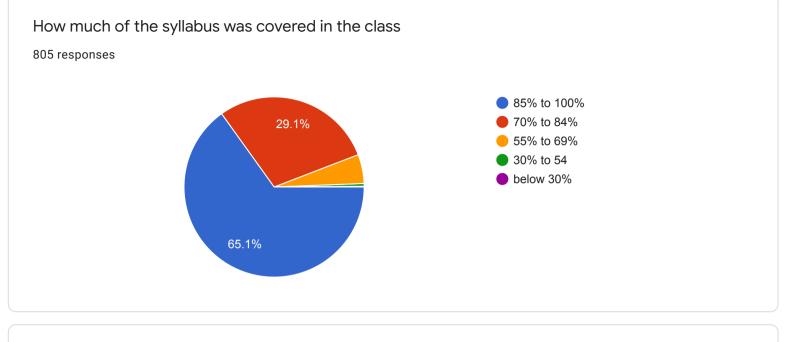

| Question                   | Individual          |
| Who has responded?                                                   |                            |                     |
| Email                                                                |                            | ^                   |
| gokulgirishidk@gmail.com<br>gokulgirishidk@gmail.com (1)             |                            |                     |
| delnageorge86@gmail.com                                              |                            |                     |

| _ |   |   | ٠ | i |
|---|---|---|---|---|
| - | m | 2 | н | I |
| _ |   | a | L | I |

anjusudha136@gmail.com

kochumartin@gail.com

kochumartin@gail.com (1)

ajeesha121212@gmail.com



 $\mathbf{v}$ 























The teaching and mentoring process in your institution facilitates you in cognitive, social and emotional growth. 805 responses





















| Give three observation / suggestions to improve the overall teaching – learning experience in you institution. | ır |
|----------------------------------------------------------------------------------------------------------------|----|
| 805 responses                                                                                                  |    |
| Good                                                                                                           |    |
| Nil                                                                                                            |    |
| No