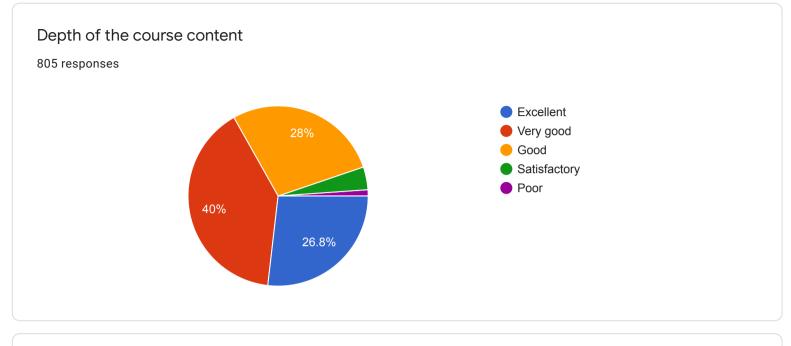

| •  |
| Student's Feedback( (About College))                                                                           |    |

































| General Opinion About the College |   |
|-----------------------------------|---|
| 688 responses                     |   |
| Good                              |   |
| Very good                         |   |
| Good                              |   |
| Excellent                         |   |
| Satisfactory                      |   |
| Excellent                         |   |
| Good college                      |   |
| Very good                         |   |
| Nice                              | • |
|                                   |   |

Feedback at the end of the semester