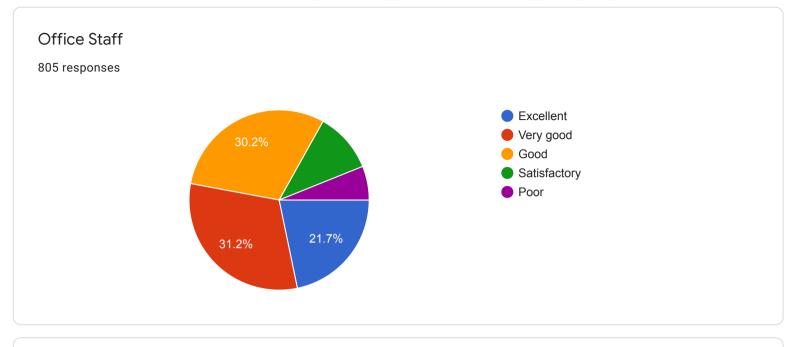

|    |
| Nothing                                                                                                        |    |
| Nill                                                                                                           |    |
| No suggestions                                                                                                 |    |
| None                                                                                                           |    |
| Very good                                                                                                      | •  |
| Student's Feedback( (About College))                                                                           |    |

































| General Opinion About the College |   |
|-----------------------------------|---|
| 688 responses                     |   |
| Good                              |   |
| Very good                         |   |
| Good                              |   |
| Excellent                         |   |
| Satisfactory                      |   |
| Excellent                         |   |
| Good college                      |   |
| Very good                         |   |
| Nice                              | • |
|                                   |   |

Feedback at the end of the semester