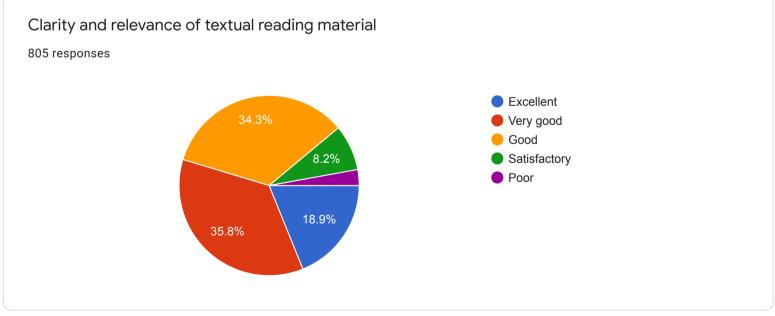

| •  |
| Student's Feedback( (About College))                                                                           |    |

































| General Opinion About the College |   |
|-----------------------------------|---|
| 688 responses                     |   |
| Good                              |   |
| Very good                         |   |
| Good                              |   |
| Excellent                         |   |
| Satisfactory                      |   |
| Excellent                         |   |
| Good college                      |   |
| Very good                         |   |
| Nice                              | • |
|                                   |   |

Feedback at the end of the semester