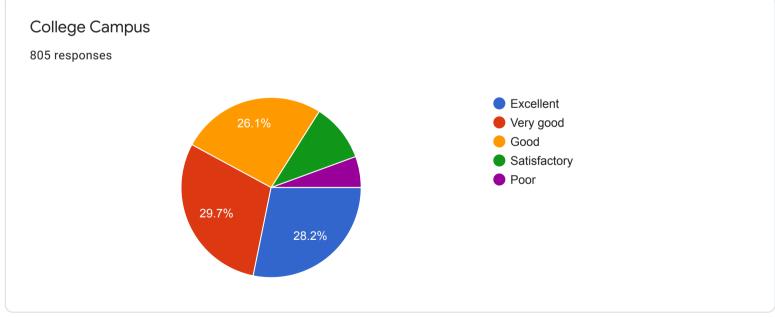

|    |
| Nothing                                                                                                        |    |
| Nill                                                                                                           |    |
| No suggestions                                                                                                 |    |
| None                                                                                                           |    |
| Very good                                                                                                      | •  |
| Student's Feedback( (About College))                                                                           |    |

































| General Opinion About the College |   |
|-----------------------------------|---|
| 688 responses                     |   |
| Good                              |   |
| Very good                         |   |
| Good                              |   |
| Excellent                         |   |
| Satisfactory                      |   |
| Excellent                         |   |
| Good college                      |   |
| Very good                         |   |
| Nice                              | • |
|                                   |   |

Feedback at the end of the semester