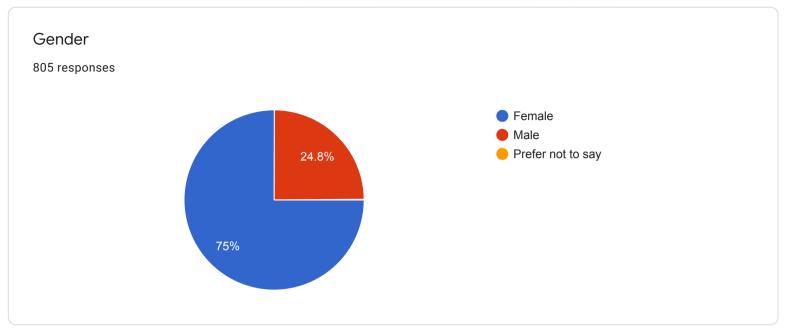

| Question                   | Individual          |
| Who has responded?                                                   |                            |                     |
| Email                                                                |                            | ^                   |
| gokulgirishidk@gmail.com<br>gokulgirishidk@gmail.com (1)             |                            |                     |
| delnageorge86@gmail.com                                              |                            |                     |

| _ |   |   | ٠ | i |
|---|---|---|---|---|
| - | m | 2 | н | I |
| _ |   | a | L | I |

anjusudha136@gmail.com

kochumartin@gail.com

kochumartin@gail.com (1)

ajeesha121212@gmail.com



 $\mathbf{v}$ 























The teaching and mentoring process in your institution facilitates you in cognitive, social and emotional growth. 805 responses





















| Give three observation / suggestions to improve the overall teaching – learning experience in you institution. | ır |
|----------------------------------------------------------------------------------------------------------------|----|
| 805 responses                                                                                                  |    |
| Good                                                                                                           |    |
| Nil                                                                                                            |    |
| No