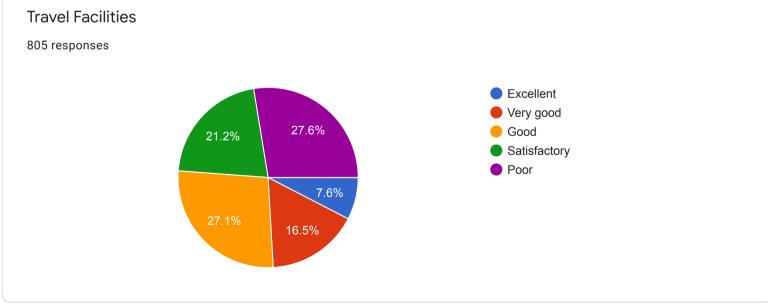

|    |
| Nothing                                                                                                        |    |
| Nill                                                                                                           |    |
| No suggestions                                                                                                 |    |
| None                                                                                                           |    |
| Very good                                                                                                      | •  |
| Student's Feedback( (About College))                                                                           |    |

































| General Opinion About the College |   |
|-----------------------------------|---|
| 688 responses                     |   |
| Good                              |   |
| Very good                         |   |
| Good                              |   |
| Excellent                         |   |
| Satisfactory                      |   |
| Excellent                         |   |
| Good college                      |   |
| Very good                         |   |
| Nice                              | • |
|                                   |   |

Feedback at the end of the semester