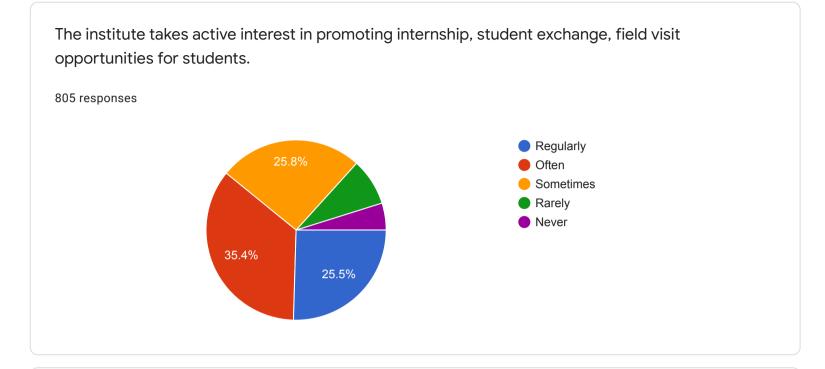

| Question                   | Individual          |
| Who has responded?                                                   |                            |                     |
| Email                                                                |                            | ^                   |
| gokulgirishidk@gmail.com<br>gokulgirishidk@gmail.com (1)             |                            |                     |
| delnageorge86@gmail.com                                              |                            |                     |

| _ |   |   | ٠ | i |
|---|---|---|---|---|
| - | m | 2 | н | I |
| _ |   | a | L | I |

anjusudha136@gmail.com

kochumartin@gail.com

kochumartin@gail.com (1)

ajeesha121212@gmail.com



 $\mathbf{v}$ 























The teaching and mentoring process in your institution facilitates you in cognitive, social and emotional growth. 805 responses





















| Give three observation / suggestions to improve the overall teaching – learning experience in you institution. | ır |
|----------------------------------------------------------------------------------------------------------------|----|
| 805 responses                                                                                                  |    |
| Good                                                                                                           |    |
| Nil                                                                                                            |    |
| No