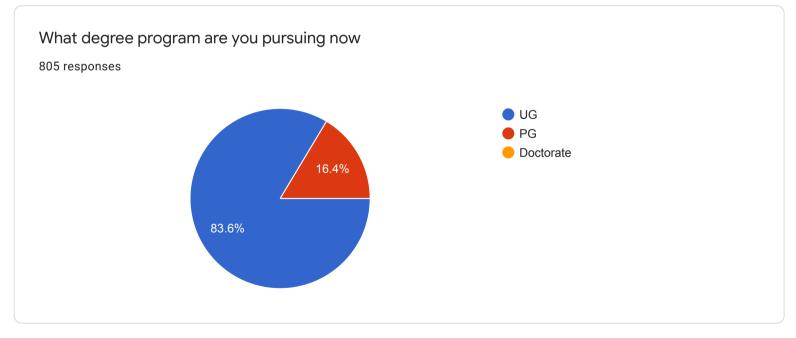

| Question                   | Individual          |
| Who has responded?                                                   |                            |                     |
| Email                                                                |                            | ^                   |
| gokulgirishidk@gmail.com<br>gokulgirishidk@gmail.com (1)             |                            |                     |
| delnageorge86@gmail.com                                              |                            |                     |

| _ |   |   | ٠ | i |
|---|---|---|---|---|
| - | m | 2 | н | I |
| _ |   | a | L | I |

anjusudha136@gmail.com

kochumartin@gail.com

kochumartin@gail.com (1)

ajeesha121212@gmail.com



 $\mathbf{v}$ 























The teaching and mentoring process in your institution facilitates you in cognitive, social and emotional growth. 805 responses





















| Give three observation / suggestions to improve the overall teaching – learning experience in you institution. | ır |
|----------------------------------------------------------------------------------------------------------------|----|
| 805 responses                                                                                                  |    |
| Good                                                                                                           |    |
| Nil                                                                                                            |    |
| No