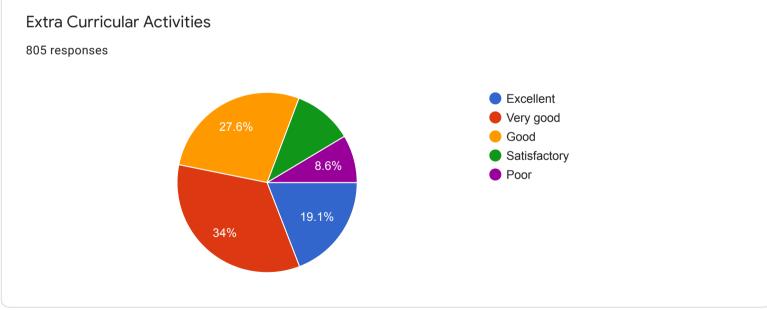

|    |
| Nothing                                                                                                        |    |
| Nill                                                                                                           |    |
| No suggestions                                                                                                 |    |
| None                                                                                                           |    |
| Very good                                                                                                      | •  |
| Student's Feedback( (About College))                                                                           |    |

































| General Opinion About the College |   |
|-----------------------------------|---|
| 688 responses                     |   |
| Good                              |   |
| Very good                         |   |
| Good                              |   |
| Excellent                         |   |
| Satisfactory                      |   |
| Excellent                         |   |
| Good college                      |   |
| Very good                         |   |
| Nice                              | • |
|                                   |   |

Feedback at the end of the semester