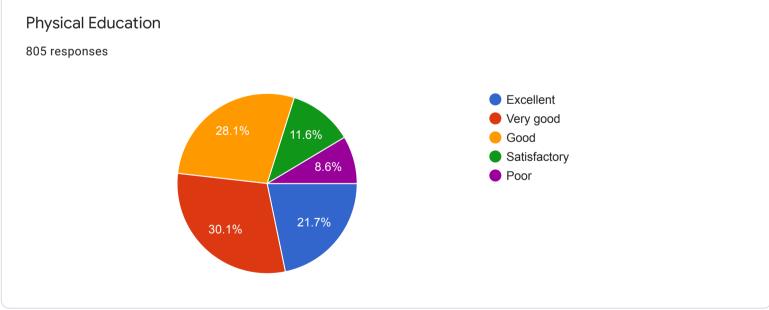

|    |
| Nothing                                                                                                        |    |
| Nill                                                                                                           |    |
| No suggestions                                                                                                 |    |
| None                                                                                                           |    |
| Very good                                                                                                      | •  |
| Student's Feedback( (About College))                                                                           |    |

































| General Opinion About the College |   |
|-----------------------------------|---|
| 688 responses                     |   |
| Good                              |   |
| Very good                         |   |
| Good                              |   |
| Excellent                         |   |
| Satisfactory                      |   |
| Excellent                         |   |
| Good college                      |   |
| Very good                         |   |
| Nice                              | • |
|                                   |   |

Feedback at the end of the semester