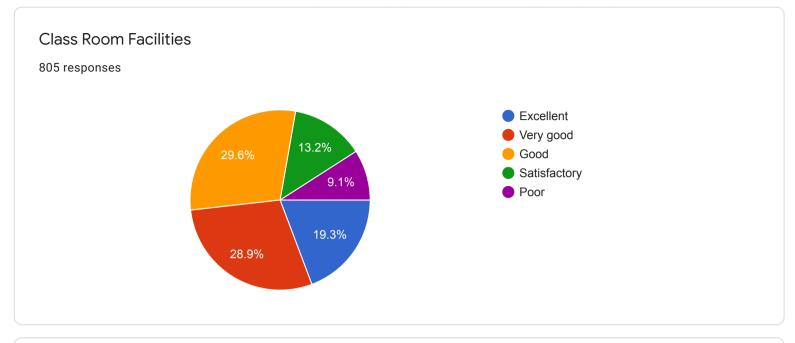

|    |
| Nothing                                                                                                        |    |
| Nill                                                                                                           |    |
| No suggestions                                                                                                 |    |
| None                                                                                                           |    |
| Very good                                                                                                      | •  |
| Student's Feedback( (About College))                                                                           |    |

































| General Opinion About the College |   |
|-----------------------------------|---|
| 688 responses                     |   |
| Good                              |   |
| Very good                         |   |
| Good                              |   |
| Excellent                         |   |
| Satisfactory                      |   |
| Excellent                         |   |
| Good college                      |   |
| Very good                         |   |
| Nice                              | • |
|                                   |   |

Feedback at the end of the semester