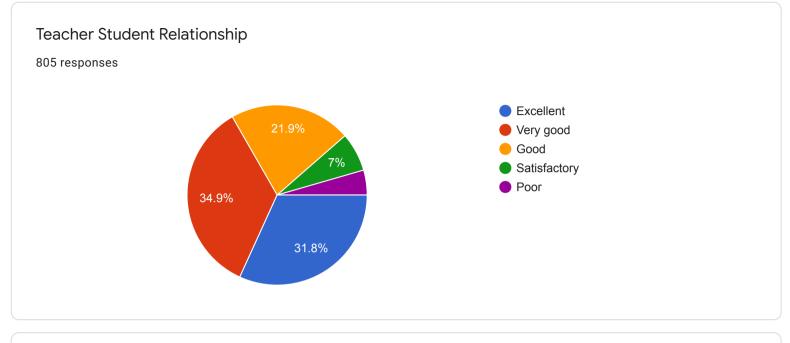

|    |
| Nothing                                                                                                        |    |
| Nill                                                                                                           |    |
| No suggestions                                                                                                 |    |
| None                                                                                                           |    |
| Very good                                                                                                      | •  |
| Student's Feedback( (About College))                                                                           |    |

































| General Opinion About the College |   |
|-----------------------------------|---|
| 688 responses                     |   |
| Good                              |   |
| Very good                         |   |
| Good                              |   |
| Excellent                         |   |
| Satisfactory                      |   |
| Excellent                         |   |
| Good college                      |   |
| Very good                         |   |
| Nice                              | • |
|                                   |   |

Feedback at the end of the semester