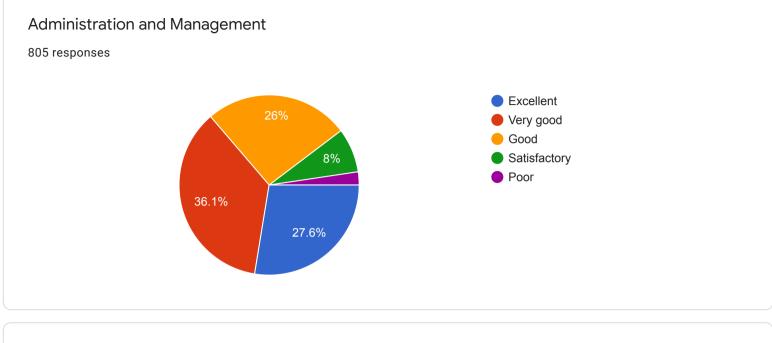

|    |
| Nothing                                                                                                        |    |
| Nill                                                                                                           |    |
| No suggestions                                                                                                 |    |
| None                                                                                                           |    |
| Very good                                                                                                      | •  |
| Student's Feedback( (About College))                                                                           |    |

































| General Opinion About the College |   |
|-----------------------------------|---|
| 688 responses                     |   |
| Good                              |   |
| Very good                         |   |
| Good                              |   |
| Excellent                         |   |
| Satisfactory                      |   |
| Excellent                         |   |
| Good college                      |   |
| Very good                         |   |
| Nice                              | • |
|                                   |   |

Feedback at the end of the semester