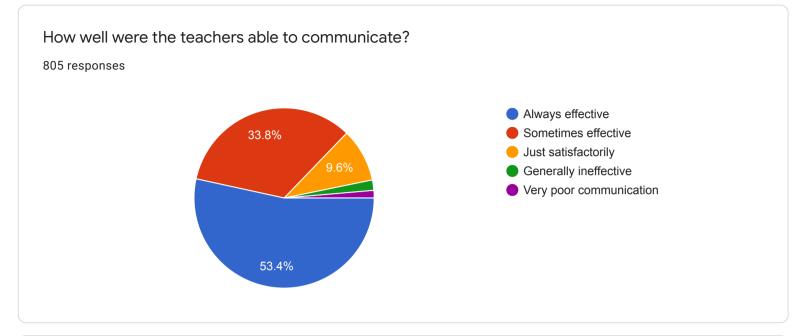

| Question                   | Individual          |
| Who has responded?                                                   |                            |                     |
| Email                                                                |                            | ^                   |
| gokulgirishidk@gmail.com<br>gokulgirishidk@gmail.com (1)             |                            |                     |
| delnageorge86@gmail.com                                              |                            |                     |

| _ |   |   | ٠ | i |
|---|---|---|---|---|
| - | m | 2 | н | I |
| _ |   | a | L | I |

anjusudha136@gmail.com

kochumartin@gail.com

kochumartin@gail.com (1)

ajeesha121212@gmail.com



 $\mathbf{v}$ 























The teaching and mentoring process in your institution facilitates you in cognitive, social and emotional growth. 805 responses





















| Give three observation / suggestions to improve the overall teaching – learning experience in you institution. | ır |
|----------------------------------------------------------------------------------------------------------------|----|
| 805 responses                                                                                                  |    |
| Good                                                                                                           |    |
| Nil                                                                                                            |    |
| No