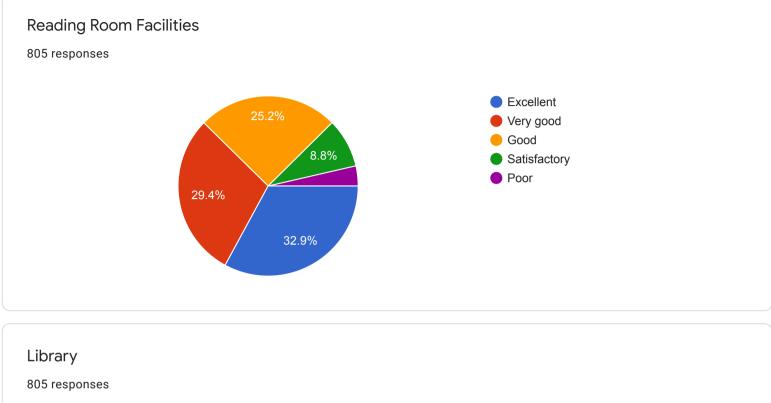

|    |
| Nothing                                                                                                        |    |
| Nill                                                                                                           |    |
| No suggestions                                                                                                 |    |
| None                                                                                                           |    |
| Very good                                                                                                      | •  |
| Student's Feedback( (About College))                                                                           |    |

































| General Opinion About the College |   |
|-----------------------------------|---|
| 688 responses                     |   |
| Good                              |   |
| Very good                         |   |
| Good                              |   |
| Excellent                         |   |
| Satisfactory                      |   |
| Excellent                         |   |
| Good college                      |   |
| Very good                         |   |
| Nice                              | • |
|                                   |   |

Feedback at the end of the semester