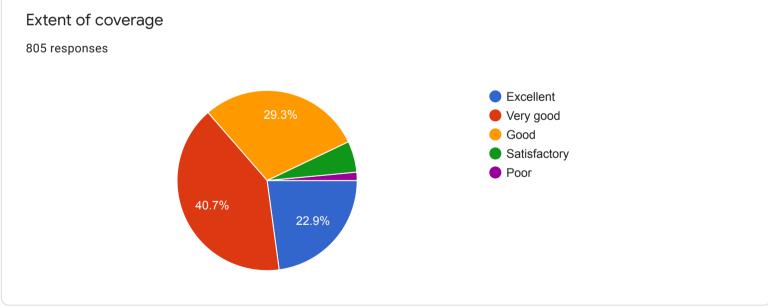

| •  |
| Student's Feedback( (About College))                                                                           |    |

































| General Opinion About the College |   |
|-----------------------------------|---|
| 688 responses                     |   |
| Good                              |   |
| Very good                         |   |
| Good                              |   |
| Excellent                         |   |
| Satisfactory                      |   |
| Excellent                         |   |
| Good college                      |   |
| Very good                         |   |
| Nice                              | • |
|                                   |   |

Feedback at the end of the semester