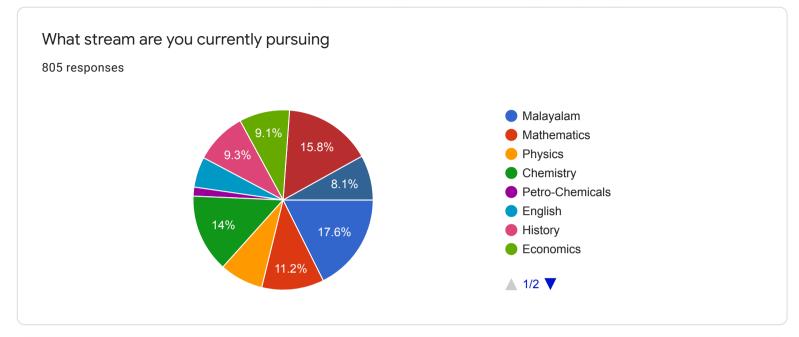

| Question                   | Individual          |
| Who has responded?                                                   |                            |                     |
| Email                                                                |                            | ^                   |
| gokulgirishidk@gmail.com<br>gokulgirishidk@gmail.com (1)             |                            |                     |
| delnageorge86@gmail.com                                              |                            |                     |

| _ |   |   | ٠ | i |
|---|---|---|---|---|
| - | m | 2 | н | I |
| _ |   | a | L | I |

anjusudha136@gmail.com

kochumartin@gail.com

kochumartin@gail.com (1)

ajeesha121212@gmail.com



 $\mathbf{v}$ 























The teaching and mentoring process in your institution facilitates you in cognitive, social and emotional growth. 805 responses





















| Give three observation / suggestions to improve the overall teaching – learning experience in you institution. | ır |
|----------------------------------------------------------------------------------------------------------------|----|
| 805 responses                                                                                                  |    |
| Good                                                                                                           |    |
| Nil                                                                                                            |    |
| No