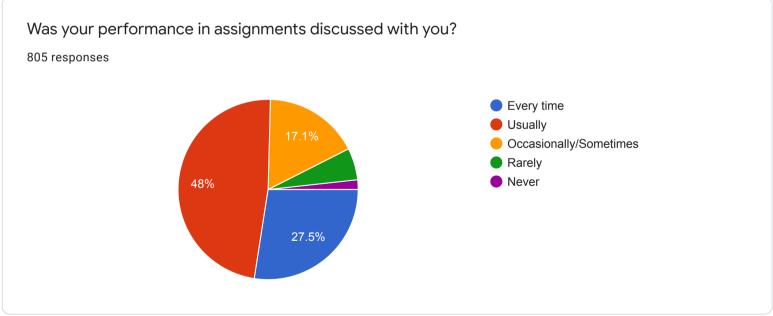

| Question                   | Individual          |
| Who has responded?                                                   |                            |                     |
| Email                                                                |                            | ^                   |
| gokulgirishidk@gmail.com<br>gokulgirishidk@gmail.com (1)             |                            |                     |
| delnageorge86@gmail.com                                              |                            |                     |

| _ |   |   | ٠ | i |
|---|---|---|---|---|
| - | m | 2 | н | I |
| _ |   | a | L | I |

anjusudha136@gmail.com

kochumartin@gail.com

kochumartin@gail.com (1)

ajeesha121212@gmail.com



 $\mathbf{v}$ 























The teaching and mentoring process in your institution facilitates you in cognitive, social and emotional growth. 805 responses





















| Give three observation / suggestions to improve the overall teaching – learning experience in you institution. | ır |
|----------------------------------------------------------------------------------------------------------------|----|
| 805 responses                                                                                                  |    |
| Good                                                                                                           |    |
| Nil                                                                                                            |    |
| No