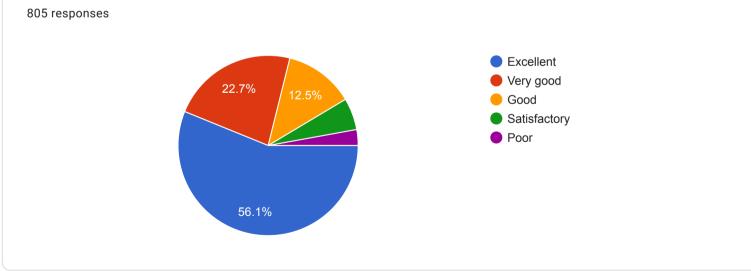

|    |
| Nothing                                                                                                        |    |
| Nill                                                                                                           |    |
| No suggestions                                                                                                 |    |
| None                                                                                                           |    |
| Very good                                                                                                      | •  |
| Student's Feedback( (About College))                                                                           |    |

































| General Opinion About the College |   |
|-----------------------------------|---|
| 688 responses                     |   |
| Good                              |   |
| Very good                         |   |
| Good                              |   |
| Excellent                         |   |
| Satisfactory                      |   |
| Excellent                         |   |
| Good college                      |   |
| Very good                         |   |
| Nice                              | • |
|                                   |   |

Feedback at the end of the semester