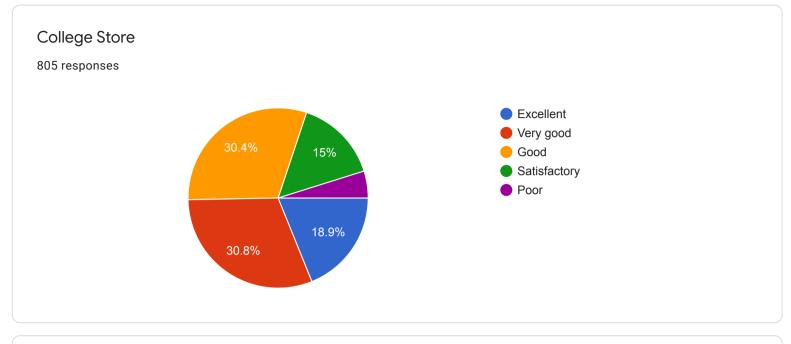

| General Opinion About the College |   |
|-----------------------------------|---|
| 688 responses                     |   |
| Good                              |   |
| Very good                         |   |
| Good                              |   |
| Excellent                         |   |
| Satisfactory                      |   |
| Excellent                         |   |
| Good college                      |   |
| Very good                         |   |
| Nice                              | • |
|                                   |   |