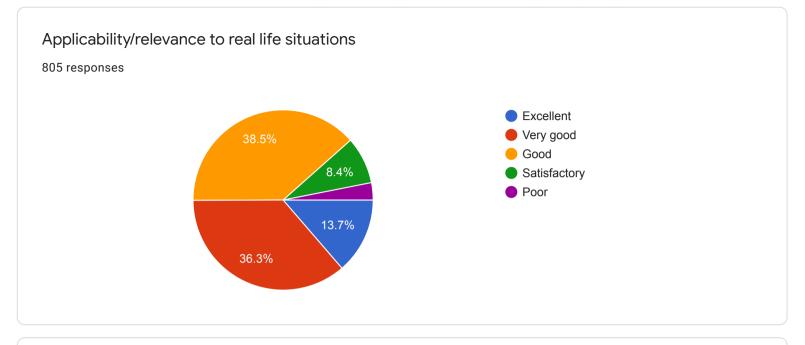

| •  |
| Student's Feedback( (About College))                                                                           |    |

































| General Opinion About the College |   |
|-----------------------------------|---|
| 688 responses                     |   |
| Good                              |   |
| Very good                         |   |
| Good                              |   |
| Excellent                         |   |
| Satisfactory                      |   |
| Excellent                         |   |
| Good college                      |   |
| Very good                         |   |
| Nice                              | • |
|                                   |   |

Feedback at the end of the semester