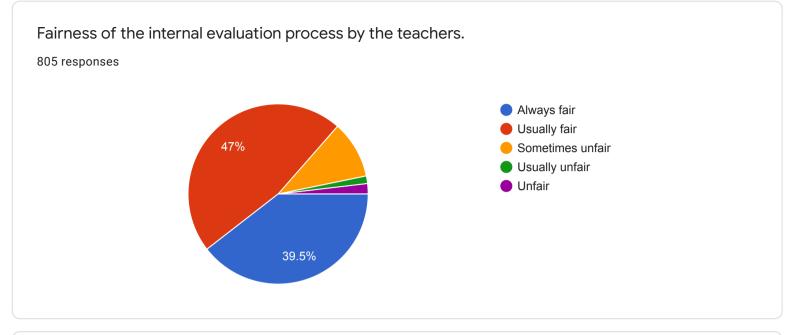

| Question                   | Individual          |
| Who has responded?                                                   |                            |                     |
| Email                                                                |                            | ^                   |
| gokulgirishidk@gmail.com<br>gokulgirishidk@gmail.com (1)             |                            |                     |
| delnageorge86@gmail.com                                              |                            |                     |

| _ |   |   | ٠ | i |
|---|---|---|---|---|
| - | m | 2 | н | I |
| _ |   | a | L | I |

anjusudha136@gmail.com

kochumartin@gail.com

kochumartin@gail.com (1)

ajeesha121212@gmail.com



 $\mathbf{v}$ 























The teaching and mentoring process in your institution facilitates you in cognitive, social and emotional growth. 805 responses





















| Give three observation / suggestions to improve the overall teaching – learning experience in you institution. | ır |
|----------------------------------------------------------------------------------------------------------------|----|
| 805 responses                                                                                                  |    |
| Good                                                                                                           |    |
| Nil                                                                                                            |    |
| No